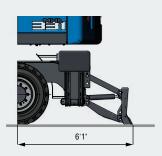

## TRANSPORT DIMENSIONS

All dimensions in ft & in

Transport position with dozer blade Undercarriage rotated by 180°