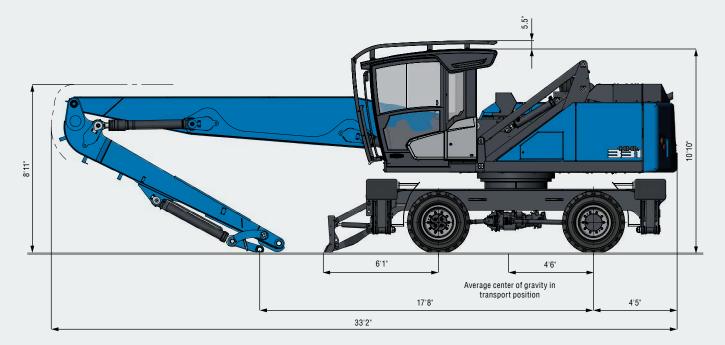

# TRANSPORT DIMENSIONS

All dimensions in ft & in Reach 35'1" | Multi-purpose stick