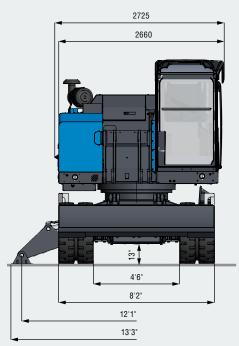

# TRANSPORT DIMENSIONS

All dimensions in ft & in Reach 35'1" | Multi-purpose stick