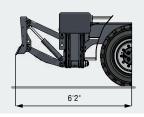

W DC generator with controls Close proximity range limiter for dipperstick Coolant and hydraulic oil level monitoring system Overload and working range monitoring Filter system for attachments Hose rupture valve for boom cylinder Hose rupture valve for stick cylinder Overload warning device Quick coupling on dipperstick Dipperstick impact protection Active cyclone prefilter (TOP AIR) Hydraulic oil preheating Lubrication of the grab suspension by central lubrication system Light packages LED LED front headlights | •        |        |

www.terex-fuchs.com 03

Further optional equipment available on request!



## **DIMENSIONS**

#### **4-POINT STABILIZERS**

All dimensions in ft & in





#### 2-POINT STABILIZERS AND SUPPORT BLADE





### **DOZER BLADE IN ADDITION TO 4-POINT STABILIZERS**





## TRANSPORT DIMENSIONS

All dimensions in ft & in





Transport position with dozer blade Undercarriage rotated by 180°





# TRANSPORT DIMENSIONS

All dimensions in ft & in Reach 35'1" | Multi-purpose stick