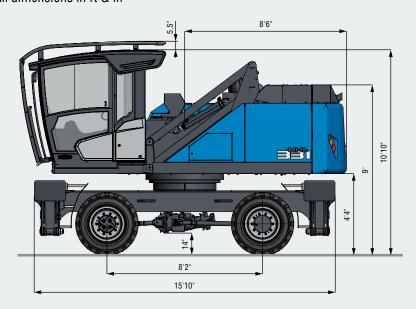

system Light packages LED                      |          | •      |
| 11 kW DC generator with controls 13 kW DC generator with controls Close proximity range limiter for dipperstick Coolant and hydraulic oil level monitoring system Overload and working range monitoring Filter system for attachments Hose rupture valve for boom cylinder Hose rupture valve for stick cylinder Overload warning device Quick coupling on dipperstick Dipperstick impact protection Active cyclone prefilter (TOP AIR) Hydraulic oil preheating Lubrication of the grab suspension by central lubrication system Light packages LED LED front headlights | •        |        |

www.terex-fuchs.com 03

Further optional equipment available on request!



## **DIMENSIONS**

#### **4-POINT STABILIZERS**

All dimensions in ft & in





#### 2-POINT STABILIZERS AND SUPPORT BLADE





### **DOZER BLADE IN ADDITION TO 4-POINT STABILIZERS**





## TRANSPORT DIMENSIONS

All dimensions in ft & in





Transport position with dozer blade Undercarriage rotated by 180°





# TRANSPORT DIMENSIONS

All dimensions in ft & in Reach 35'1" | Multi-purpose stick