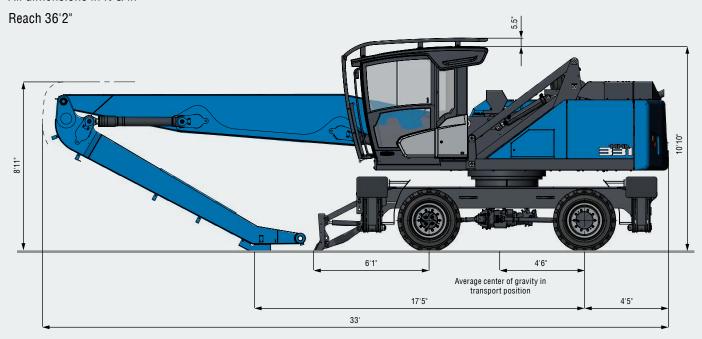

## **DIMENSIONS**

# TRANSPORT DIMENSIONS

All dimensions in ft & in Reach 35'1" | Multi-purpose stick