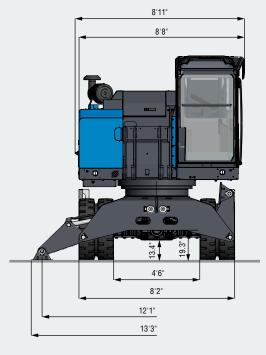

## TRANSPORT DIMENSIONS

All dimensions in ft & in

Transport position with dozer blade Undercarriage rotated by 180°