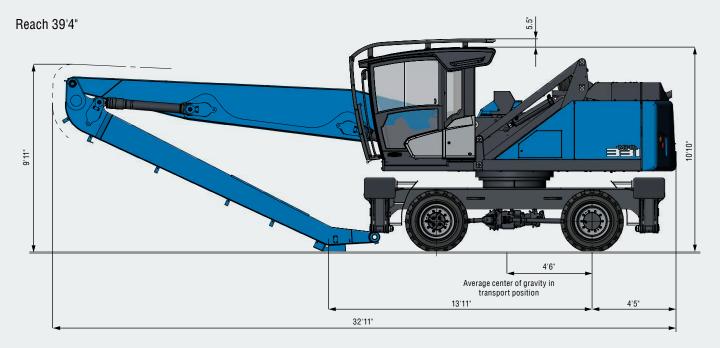

## **DIMENSIONS**

# TRANSPORT DIMENSIONS

All dimensions in ft & in Reach 35'1" | Multi-purpose stick