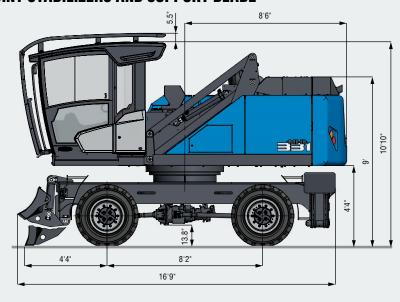

| •      |
| 11 kW DC generator with controls 13 kW DC generator with controls Close proximity range limiter for dipperstick Coolant and hydraulic oil level monitoring system Overload and working range monitoring Filter system for attachments Hose rupture valve for boom cylinder Hose rupture valve for stick cylinder Overload warning device Quick coupling on dipperstick Dipperstick impact protection Active cyclone prefilter (TOP AIR) Hydraulic oil preheating Lubrication of the grab suspension by central lubrication system Light packages LED LED front headlights | •        |        |

www.terex-fuchs.com 03

Further optional equipment available on request!



## **DIMENSIONS**

#### **4-POINT STABILIZERS**

All dimensions in ft & in





#### 2-POINT STABILIZERS AND SUPPORT BLADE





### **DOZER BLADE IN ADDITION TO 4-POINT STABILIZERS**





## TRANSPORT DIMENSIONS

All dimensions in ft & in





Transport position with dozer blade Undercarriage rotated by 180°





# TRANSPORT DIMENSIONS

All dimensions in ft & in Reach 35'1" | Multi-purpose stick