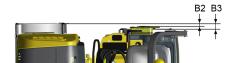

### **Technical data**

| Dimensions                |        |
|---------------------------|--------|
| A. Wheelbase              | 53 in  |
| B. Width                  | 38 in  |
| C. Curb clerance          | 23 in  |
| D. Drum diameter          | 23 in  |
| H1. Height, with ROPS/cab | 91 in  |
| K. Ground clearance       | 10 in  |
| L1. Length                | 80 in  |
| O1. Overhang, right       | 1 in   |
| O2. Overhang, left        | 1 in   |
| S. Drum shell thickness   | 0.5 in |
| W. Drum width             | 35 in  |
| α. Steering angle         | ±32°   |