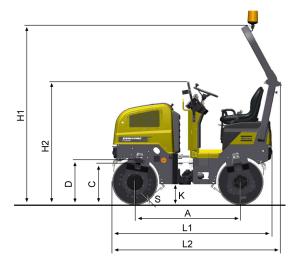

### **Technical data**

| Dimensions                |        |
|---------------------------|--------|
| A. Wheelbase              | 53 in  |
| B. Width                  | 38 in  |
| C. Curb clerance          | 23 in  |
| D. Drum diameter          | 23 in  |
| H1. Height, with ROPS/cab | 91 in  |
| K. Ground clearance       | 10 in  |
| L1. Length                | 80 in  |
| O1. Overhang, right       | 1 in   |
| O2. Overhang, left        | 1 in   |
| S. Drum shell thickness   | 0.5 in |
| W. Drum width             | 35 in  |
| α. Steering angle         | ±32°   |