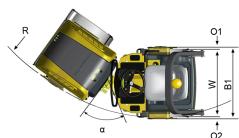

### **Technical data**

| Dimensions                |        |
|---------------------------|--------|
| A. Wheelbase              | 53 in  |
| B. Width                  | 38 in  |
| C. Curb clerance          | 23 in  |
| D. Drum diameter          | 23 in  |
| H1. Height, with ROPS/cab | 91 in  |
| K. Ground clearance       | 10 in  |
| L1. Length                | 80 in  |
| O1. Overhang, right       | 1 in   |
| O2. Overhang, left        | 1 in   |
| S. Drum shell thickness   | 0.5 in |
| W. Drum width             | 35 in  |
| α. Steering angle         | ±32°   |