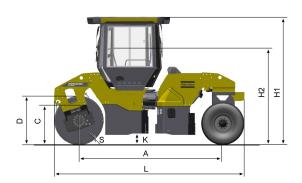

### **Technical data**

| Dimensions                 |        |
|----------------------------|--------|
| A. Wheelbase               | 131 in |
| B. Width                   | 64 in  |
| C. Curb clerance           | 28 in  |
| D. Drum diameter           | 45 in  |
| H1. Height, with ROPS/cab  | 118 in |
| H2. Height, w/o ROPS/cab   | 90 in  |
| K. Ground clearance        | 11 in  |
| L. Length                  | 177 in |
| R. Turning radius, outside | 206 in |
| S. Drum shell thickness    | 0.7 in |
| W1. Drum width             | 59 in  |
| W2. Width, wheel module    | 57 in  |
| W3. Width, tyre            | 11 in  |
| W4. Wheel track            | 17 in  |
| W5. Wheel spacing          | 3 in   |
| α. Steering angle          | ±32°   |