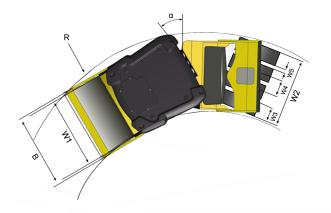

### **Technical data**

| Dimensions                 |        |
|----------------------------|--------|
| A. Wheelbase               | 131 in |
| B. Width                   | 64 in  |
| C. Curb clerance           | 28 in  |
| D. Drum diameter           | 45 in  |
| H1. Height, with ROPS/cab  | 118 in |
| H2. Height, w/o ROPS/cab   | 90 in  |
| K. Ground clearance        | 11 in  |
| L. Length                  | 177 in |
| R. Turning radius, outside | 206 in |
| S. Drum shell thickness    | 0.7 in |
| W1. Drum width             | 59 in  |
| W2. Width, wheel module    | 57 in  |
| W3. Width, tyre            | 11 in  |
| W4. Wheel track            | 17 in  |
| W5. Wheel spacing          | 3 in   |
| α. Steering angle          | ±32°   |