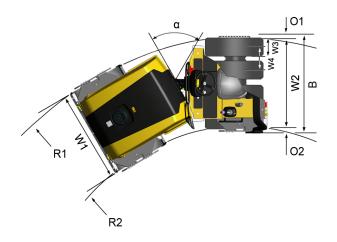

## **Technical data**

| Dimensions                  |        |
|-----------------------------|--------|
| A. Wheelbase                | 76 in  |
| C. Curb clerance            | 24 in  |
| D. Drum diameter            | 32 in  |
| H1. Height, with ROPS       | 108 in |
| H2. Height, w/o ROPS/cab    | 73 in  |
| K. Ground clearance         | 10 in  |
| L. Length                   | 107 in |
| O1. Overhang, right         | 2 in   |
| O2. Overhang, left          | 2 in   |
| R1. Turning radius, outside | 167 in |
| R2. Turning radius, inside  | 116 in |
| S. Drum shell thickness     | 0.6 in |
| W1. Drum width              | 51 in  |
| W2. Width, wheel module     | 50 in  |
| W3. Width, tyre             | 9 in   |
| W4. Wheel track             | 5 in   |
| α. Steering angle           | ±30°   |