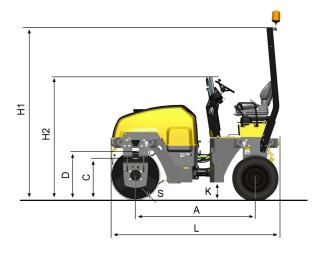

## **Technical data**

| Dimensions                  |        |
|-----------------------------|--------|
| A. Wheelbase                | 76 in  |
| C. Curb clerance            | 24 in  |
| D. Drum diameter            | 32 in  |
| H1. Height, with ROPS       | 108 in |
| H2. Height, w/o ROPS/cab    | 73 in  |
| K. Ground clearance         | 10 in  |
| L. Length                   | 107 in |
| O1. Overhang, right         | 2 in   |
| O2. Overhang, left          | 2 in   |
| R1. Turning radius, outside | 167 in |
| R2. Turning radius, inside  | 116 in |
| S. Drum shell thickness     | 0.6 in |
| W1. Drum width              | 51 in  |
| W2. Width, wheel module     | 50 in  |
| W3. Width, tyre             | 9 in   |
| W4. Wheel track             | 5 in   |
| α. Steering angle           | ±30°   |