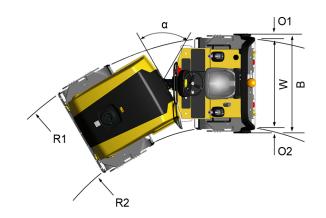

#### **Technical data**

| Dimensions                  |        |
|-----------------------------|--------|
| A. Wheelbase                | 76 in  |
| B. Width                    | 57 in  |
| C. Curb clerance            | 24 in  |
| D. Drum diameter            | 32 in  |
| H1. Height, with ROPS/cab   | 108 in |
| H2. Height, w/o ROPS/cab    | 73 in  |
| K. Ground clearance         | 10 in  |
| L. Length                   | 107 in |
| O1. Overhang, right         | 2 in   |
| O2. Overhang, left          | 2 in   |
| R1. Turning radius, outside | 167 in |
| R2. Turning radius, inside  | 116 in |
| S. Drum shell thickness     | 0.6 in |
| W. Drum width               | 51 in  |
| α. Steering angle           | ±30°   |