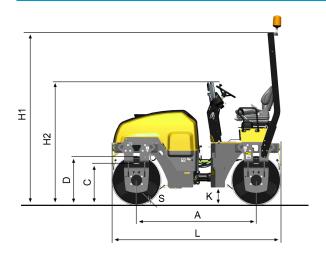

#### **Technical data**

| Dimensions                  |        |
|-----------------------------|--------|
| A. Wheelbase                | 76 in  |
| B. Width                    | 57 in  |
| C. Curb clerance            | 24 in  |
| D. Drum diameter            | 32 in  |
| H1. Height, with ROPS/cab   | 108 in |
| H2. Height, w/o ROPS/cab    | 73 in  |
| K. Ground clearance         | 10 in  |
| L. Length                   | 107 in |
| O1. Overhang, right         | 2 in   |
| O2. Overhang, left          | 2 in   |
| R1. Turning radius, outside | 167 in |
| R2. Turning radius, inside  | 116 in |
| S. Drum shell thickness     | 0.6 in |
| W. Drum width               | 51 in  |
| α. Steering angle           | ±30°   |